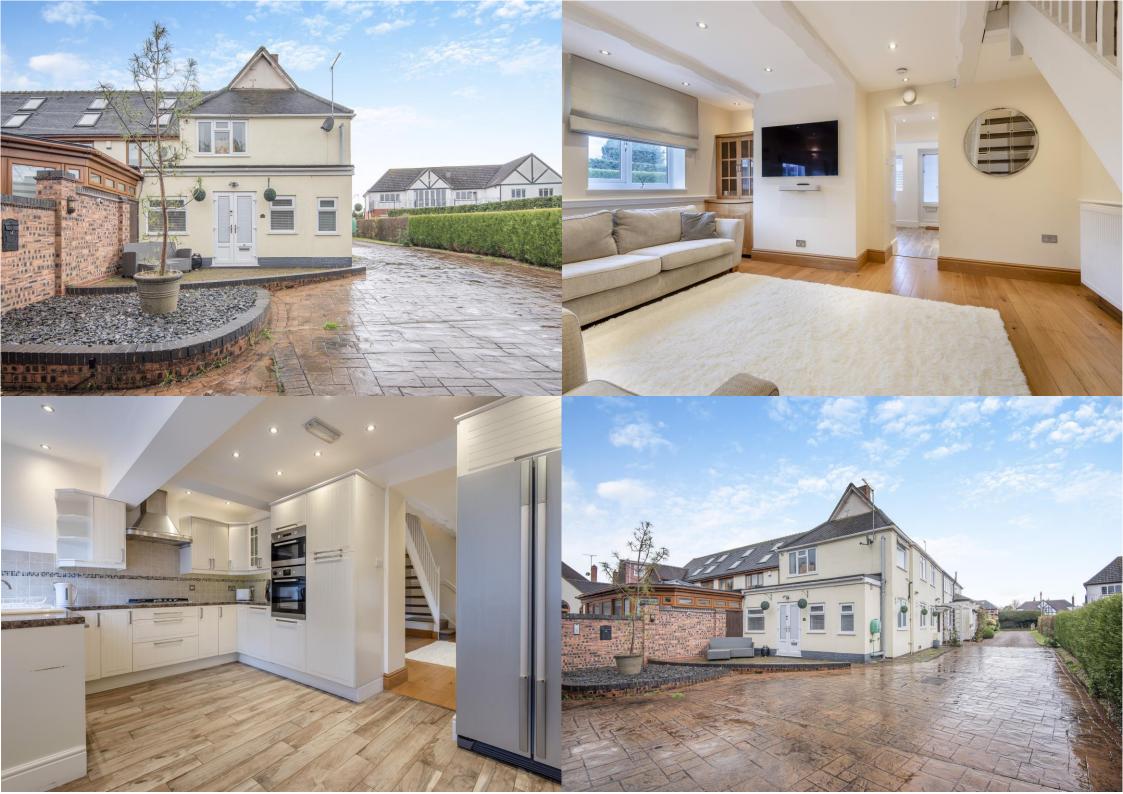

## £249,950

A beautifully presented and spacious two-bedroom cottage-style home in a desirable Tettenhall position with previous planning permission to extend the second bedroom to create a larger room.

Discreetly positioned and situated on a private driveway with two other properties, the attractive and spacious home is found on the outskirts of Tettenhall with rear views over The Wergs Golf course.

The property features an entrance hall with an opening into a large living room and stairs leading to the first floor, a sizeable, fitted breakfast kitchen with laundry room and downstairs W.C.

On the first floor is a large double bedroom with fitted wardrobes and an ensuite bathroom and a further single bedroom with the potential to have this room extended, if required. Outside the property has ample parking, and although it does not specifically have a rear garden there is outside space to sit and enjoy privacy.