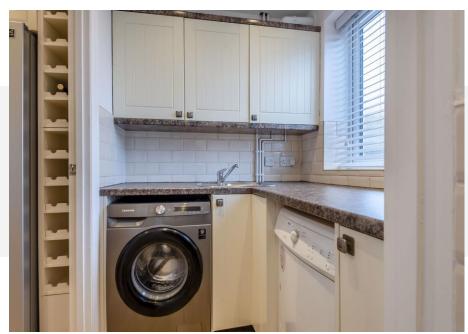

The property features an entrance hall with an opening into a large living room and stairs leading to the first floor, a sizeable, fitted breakfast kitchen with laundry room and downstairs W.C.

On the first floor is a large double bedroom with fitted wardrobes and an ensuite bathroom and a further single bedroom with the potential to have this room extended, if required. Outside the property has ample parking, and although it does not specifically have a rear garden there is outside space to sit and enjoy privacy.