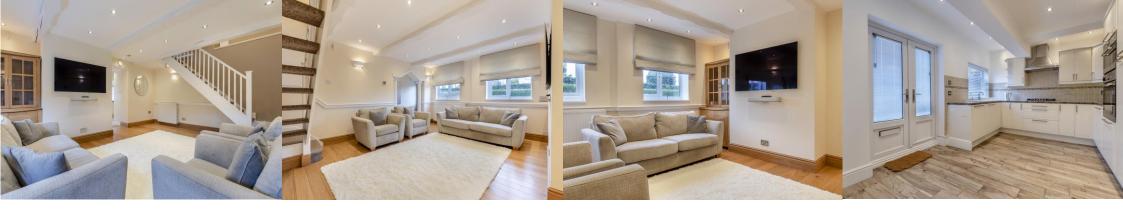

The property features an entrance hall with an opening into a large living room and stairs leading to the first floor, a sizeable, fitted breakfast kitchen with laundry room and downstairs W.C.

On the first floor is a large double bedroom with fitted wardrobes and an ensuite bathroom and a further single bedroom with the potential to have this room extended, if required. Outside the property has ample parking, and although it does not specifically have a rear garden there is outside space to sit and enjoy privacy.