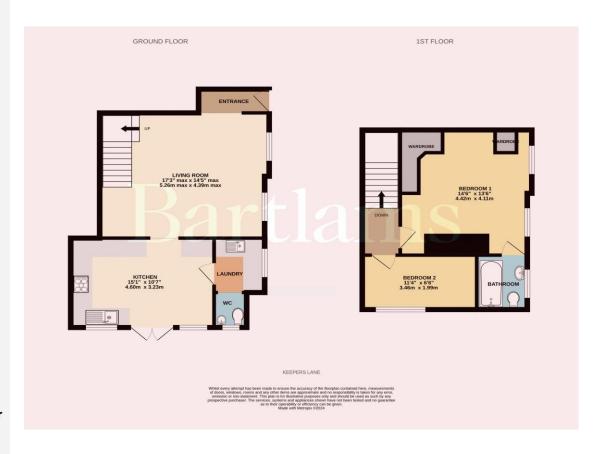

The property features an entrance hall with an opening into a large living room and stairs leading to the first floor, a sizeable, fitted breakfast kitchen with laundry room and downstairs W.C.

On the first floor is a large double bedroom with fitted wardrobes and an ensuite bathroom and a further single bedroom with the potential to have this room extended, if required. Outside the property has ample parking, and although it does not specifically have a rear garden there is outside space to sit and enjoy privacy.